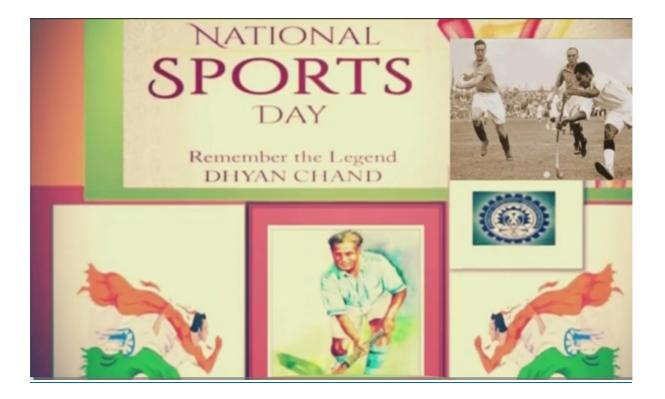

### 2. <u>NATIONAL SPORTS DAY</u>(29<sup>TH</sup> AUGUST)

## **Report 2020-21**

#### <u>"The National Sports Day"</u> Organized by Department of Physical Education.

National Sports Day is celebrated every year on 29 August to commemorate the birthday of Major Dhyan Chand.

This session National Sports Day has been celebrated on an online platform because of corona pandemic.